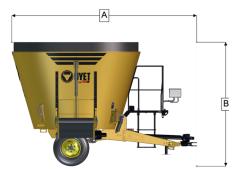

"Classic" Series Characteristics

- 3-sensor weighing system
- Compact design thanks to integrated chassis
- Optimized for more affordable prices without losing performance

| Classic Series   |            |             |
|------------------|------------|-------------|
|                  |            | C-ZS10      |
| Capacity         | ft³        | 353         |
| Recommeded Power | Minimum HP | 60          |
| РТО              | RPM        | 540         |
| Auger speed      | RPM        | 18 / 32     |
| Knifes           | Pcs.       | 7           |
| Α                | in         | 177         |
| С                | in         | 119         |
| B*               | in         | 115         |
| Lug nuts         | Pcs.       | 8           |
|                  |            | 400/60-15.5 |
| Wheels           | Size       | 16PR        |
| Empthy Weight*   | lb         | 5,953       |
| Max mixing Load* | lb         | 7,716       |