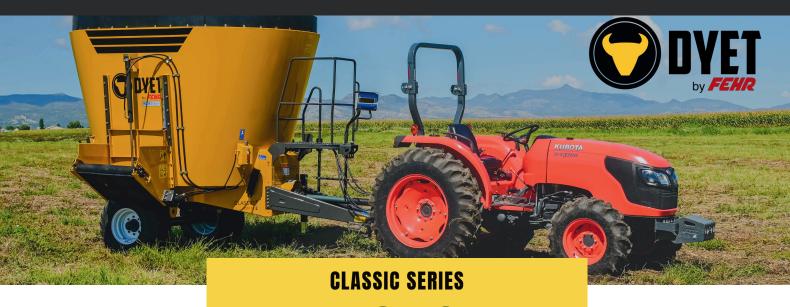

## classic series **ZS10**

## **Quality, Reliability and Innovation**

Designed for performance, a new auger that constantly mixes homogeneously, manufactured with the highest quality and assembled with the best components on the market, this gives you an innovative and reliable mixer, which will allow you to feed your animals with a precise diet.

"Classic" Series Characteristics

- 3-sensor weighing system
- Compact design thanks to integrated chassis
- Optimized for more affordable prices without losing performance

| Classic Series   |            |             |
|------------------|------------|-------------|
|                  |            | C-ZS10      |
| Capacity         | ft³        | 353         |
| Recommeded Power | Minimum HP | 60          |
| РТО              | RPM        | 540         |
| Auger speed      | RPM        | 18 / 32     |
| Knifes           | Pcs.       | 7           |
| Α                | in         | 177         |
| С                | in         | 119         |
| B*               | in         | 115         |
| Lug nuts         | Pcs.       | 8           |
|                  |            | 400/60-15.5 |
| Wheels           | Size       | 16PR        |
| Empthy Weight*   | lb         | 5,953       |
| Max mixing Load* | lb         | 7,716       |