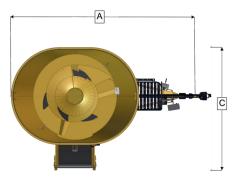

"Classic" Series Characteristics

- 3-sensor weighing system
- Compact design thanks to integrated chassis
- Optimized for more affordable prices without losing performance

| Classic Series   |            |             |
|------------------|------------|-------------|
|                  |            | C-ZS10      |
| Capacity         | ft³        | 353         |
| Recommeded Power | Minimum HP | 60          |
| РТО              | RPM        | 540         |
| Auger speed      | RPM        | 18 / 32     |
| Knifes           | Pcs.       | 7           |
| Α                | in         | 177         |
| С                | in         | 119         |
| B*               | in         | 115         |
| Lug nuts         | Pcs.       | 8           |
|                  |            | 400/60-15.5 |
| Wheels           | Size       | 16PR        |
| Empthy Weight*   | lb         | 5,953       |
| Max mixing Load* | lb         | 7,716       |